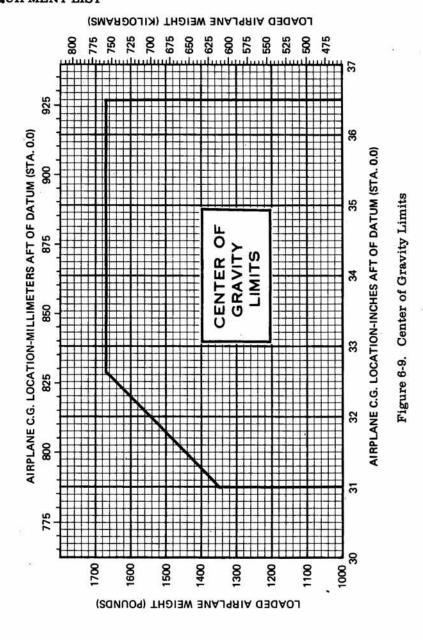

## Ace Pilot Training Weight and Balance Computation N47108 C152

| Item                                     | Weight (lbs) | Arm (in.) | Moment<br>(in-lbs) |
|------------------------------------------|--------------|-----------|--------------------|
| Licensed Empty Weight                    | 1,169.82     | 30.57     | 35,760.7           |
| Pilot and Front Passenger                |              | 39.00     |                    |
| Fuel (24.5 Gal. Max at 6 lbs per gallon) |              | 40.00     |                    |
| Baggage Area 1 (120 lbs. Max)*           |              | 64.00     |                    |
| Baggage Area 2 (40 lbs. Max)*            |              | 84.00     |                    |
|                                          |              |           |                    |
| Total Loaded Airplane (1675 lbs. Max)    |              | ******    |                    |

<sup>\*</sup> Combined Baggage Areas 120 lbs. Max

Instructions For Computing Total Weight and Center of Gravity

- 1. Enter all weights as applicable in the "Weight" column
- 2. Multiply each weight that was entered by its corresponding arm from the "Arm" column and put the result in the "Moment" column.
- 3. Add all weights to find total weight and fill in below.
- 4. Add all moments to find total moment.
- 5. Divide total moments by total weight to find center of gravity (CG) and fill in below.
- 6. Verify that the total weight and CG fall within the "Weight vs. CG envelope" prior to conducting any flight.

| Total Weight (lbs) | Center of Gravity (CG) (in.) |  |  |
|--------------------|------------------------------|--|--|
|                    |                              |  |  |

NOTES: Line representing adjustable seats shows the pilot or passenger center of gravity on adjustable seats positioned for an average occupant. Refer to the Loading Arrangements Diagram for forward and aft limits of occupant C.G. range.