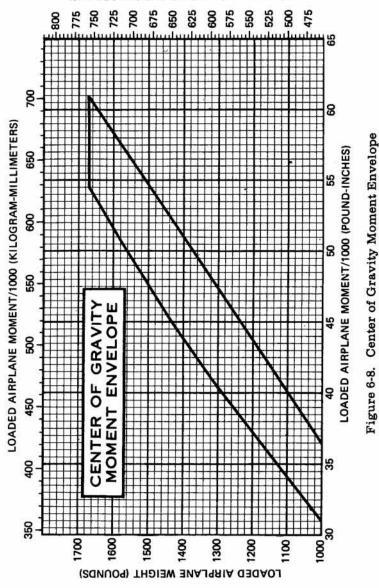

## Ace Pilot Training Weight and Balance Computation N47108 C152

| Item                                     | Weight (lbs) | Arm (in.) | Moment<br>(in-lbs) |
|------------------------------------------|--------------|-----------|--------------------|
| Licensed Empty Weight                    | 1,169.82     | 30.57     | 35,760.7           |
| Pilot and Front Passenger                |              | 39.00     |                    |
| Fuel (24.5 Gal. Max at 6 lbs per gallon) |              | 40.00     |                    |
| Baggage Area 1 (120 lbs. Max)*           |              | 64.00     |                    |
| Baggage Area 2 (40 lbs. Max)*            |              | 84.00     |                    |
|                                          |              |           |                    |
| Total Loaded Airplane (1675 lbs. Max)    |              | ******    |                    |

<sup>\*</sup> Combined Baggage Areas 120 lbs. Max

Instructions For Computing Total Weight and Center of Gravity

- 1. Enter all weights as applicable in the "Weight" column
- 2. Multiply each weight that was entered by its corresponding arm from the "Arm" column and put the result in the "Moment" column.
- 3. Add all weights to find total weight and fill in below.
- 4. Add all moments to find total moment.
- 5. Divide total moments by total weight to find center of gravity (CG) and fill in below.
- 6. Verify that the total weight and CG fall within the "Weight vs. CG envelope" prior to conducting any flight.

| Total Weight (lbs) | Center of Gravity (CG) (in.) |  |  |
|--------------------|------------------------------|--|--|
|                    |                              |  |  |

NOTES: Line representing adjustable seats shows the pilot or passenger center of gravity on adjustable seats positioned for an average occupant. Refer to the Loading Arrangements Diagram for forward and aft limits of occupant C.G. range.